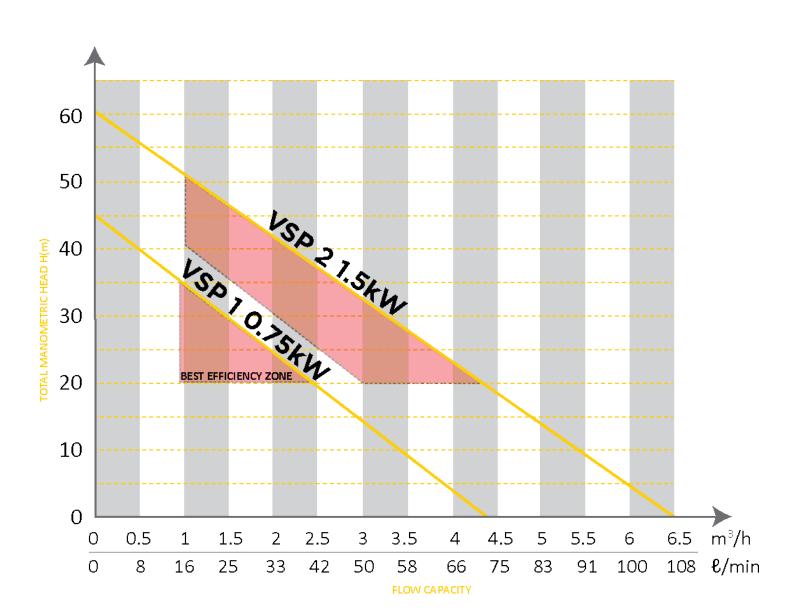

te
- **⊘** Low noise level
- ✓ Automatic start/stop function
- Pre-wired with a 3-point plug
- Energy-efficient

Up to 80% more energy savings compared to traditional pump systems

Restart delay

An integral time delay for restart after 3 seconds protects the motor from heat build-up due to continuous on/off switching

Auto-rotation

A built-in timer will automatically start the pump within a pre-selected cycle to rotate the bearings

## Constant pressure

A pressure transducer ensures that constant pressure is maintained even when multiple water outlets are used simultaneously

## **⊘** Class leading efficiency

The unit has the following integrated functions for protection from:

- Dry run
- Over-current
- Over/under voltage
- Overload
- Abnormal Pressure

## **PUMP PERFORMANCE CURVE**