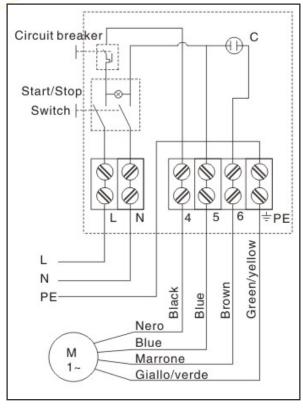

## **Operating method**

Manual control.

#### Installation environment index

Grade protection: IP44

Environment temperature: -25°C to +55°C Environment humidity: (20-90)%RH

| POWER |      | RUNNING<br>CAPACITOR | МСВ |
|-------|------|----------------------|-----|
| kW    | HP   | Microfarad (μF)      | Amp |
| 0.37  | 0.50 | 20                   | 8   |
| 0.55  | 0.75 | 30                   | 10  |
| 0.75  | 1.00 | 40                   | 15  |
| 1.1   | 1.50 | 50                   | 15  |
| 1.5   | 2.00 | 65                   | 20  |
| 2.2   | 3.00 | 80                   | 25  |